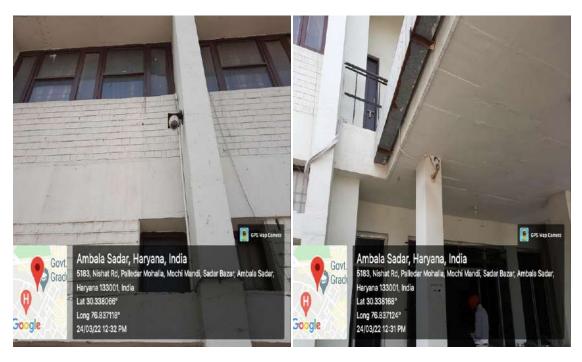

# **Anti Ragging and Displinary Rules**





#### **CCTV CAMERAS**





## **Students Wearing I Card**



**Girls Common Room** 







# Women Development Cell and Girls Counseling Room







## **Lady Incharge with Girl Students**

Memo No. Graning and Service Camp for Senior Citizens to be organized at S.D. College, Ambala Cantt. on 15/12/2019 organised by the NGO, Anugraha.

Further, Youth Red Cross Counsellor Prof. Naib Singh, Prof Des Roj Bajwa, Prof Gurvinder Singh and Ms. Anju Tanwar will accompany the volunteers.

Copy to: (i). NGO-ANUGRAHA

(ii). Distt. Red Cross Society-Ambala

Frincipal Govt. P.G. College Ambala Cantt.



# **Ist Year Orientation Program**

There will be an Assembly of the 1st year UG Classes of Session 2017-18 in the College Auditorium on 04-08-2017 at 1.30 p.m. All teachers are requested to be present and maintain discipline