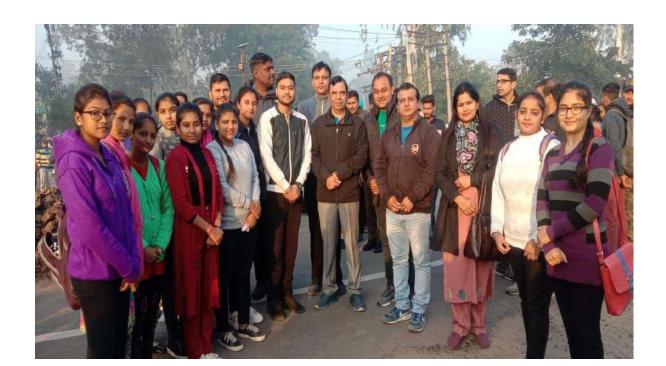

## **Lady Incharge with Girl Students**

Memo No. Graning and Service Camp for Senior Citizens to be organized at S.D. College, Ambala Cantt. on 15/12/2019 organised by the NGO, Anugraha.

Further, Youth Red Cross Counsellor Prof. Naib Singh, Prof Des Roj Bajwa, Prof Gurvinder Singh and Ms. Anju Tanwar will accompany the volunteers.