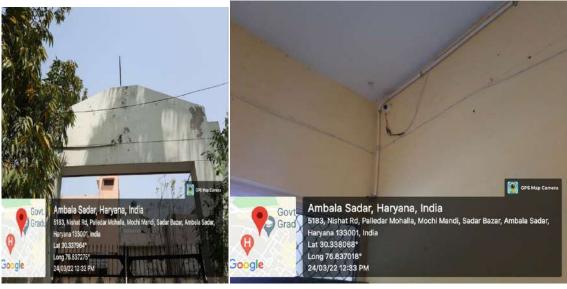

# **Anti Ragging and Displinary Rules**





#### **CCTV CAMERAS**





## **Students Wearing I Card**



**Girls Common Room** 







# Women Development Cell and Girls Counseling Room







## **Lady Incharge with Girl Students**

Memo No. Graning and Service Camp for Senior Citizens to be organized at S.D. College, Ambala Cantt. on 15/12/2019 organised by the NGO, Anugraha.

Further, Youth Red Cross Counsellor Prof. Naib Singh, Prof Des Roj Bajwa, Prof Gurvinder Singh and Ms. Anju Tanwar will accompany the volunteers.

Copy to: (i). NGO-ANUGRAHA

(ii). Distt. Red Cross Society-Ambala

Frincipal Govt. P.G. College Ambala Cantt.



# **Ist Year Orientation Program**

There will be an Assembly of the 1st year UG Classes of Session 2017-18 in the College Auditorium on 04-08-2017 at 1.30 p.m. All teachers are requested to be present and maintain discipline d