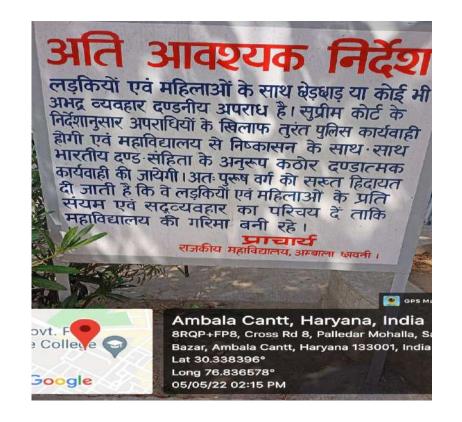

# **Anti Ragging and Displinary Rules**





#### **CCTV CAMERAS**





## **Students Wearing I Card**



**Girls Common Room** 







# Women Development Cell and Girls Counseling Room







## **Lady Incharge with Girl Students**

Memo No. Graning and Service Camp for Senior Citizens to be organized at S.D. College, Ambala Cantt. on 15/12/2019 organised by the NGO, Anugraha.

Further, Youth Red Cross Counsellor Prof. Naib Singh, Prof Des Roj Bajwa, Prof Gurvinder Singh and Ms. Anju Tanwar will accompany the volunteers.

Copy to: (i). NGO-ANUGRAHA

(ii). Distt. Red Cross Society-Ambala

Frincipal Govt. P.G. College Ambala Cantt.



# **Ist Year Orientation Program**

There will be an Assembly of the 1st year UG Classes of Session 2017-18 in the College Auditorium on 04-08-2017 at 1.30 p.m. All teachers are requested to be presen