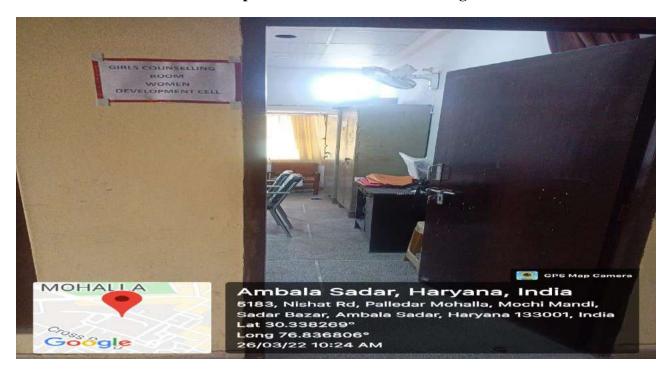

# **Anti Ragging and Displinary Rules**





#### **CCTV CAMERAS**





## **Students Wearing I Card**



**Girls Common Room** 







# Women Development Cell and Girls Counseling Room







## **Lady Incharge with Girl Students**

Memo No. Graning and Service Camp for Senior Citizens to be organized at S.D. College, Ambala Cantt. on 15/12/2019 organised by the NGO, Anugraha.

Further, Youth Red Cross Counsellor Prof. Naib Singh, Prof Des Roj Bajwa, Prof Gurvinder Singh and Ms. Anju Tanwar will accompany the volunteers.

Copy to: (i). NGO-ANUGRAHA

(ii). Distt. Red Cross Society-Ambala

Frincipal Govt. P.G. College Ambala Cantt.



# **Ist Year Orientation Program**

There will be an Assembly of the 1st year UG Classes of Session 2017-18 in the College Auditorium on 04-08-2017 at 1.30 p.m. All teachers are requested to be present and maintain discipline during the Assembly.

Principat 318 17

| IN |