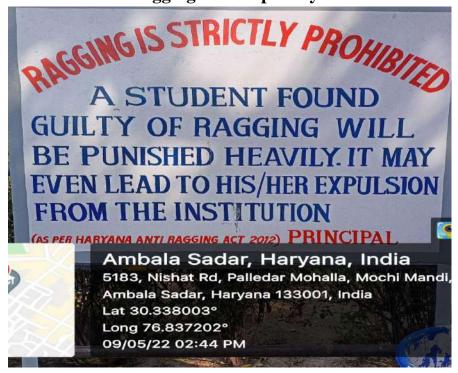

# **Anti Ragging and Displinary Rules**





#### **CCTV CAMERAS**





## **Students Wearing I Card**



**Girls Common Room** 







# Women Development Cell and Girls Counseling Room







## **Lady Incharge with Girl Students**

Memo No. Graning and Service Camp for Senior Citizens to be organized at S.D. College, Ambala Cantt. on 15/12/2019 organised by the NGO, Anugraha.

Further, Youth Red Cross Counsellor Prof. Naib Singh, Prof Des Roj Bajwa, Prof Gurvinder Singh and Ms. Anju Tanwar will accompany the volunteers.

Copy to: (i). NGO-ANUGRAHA

(ii). Distt. Red Cross Society-Ambala

Frincipal Govt. P.G. College Ambala Cantt.



# **Ist Year Orientation Program**

There will be an Assembly of the 1st year UG Classes of Session 2017-18 in the College Auditorium on 04-08-2017 at 1.30 p.m. All teachers are requested to be pres