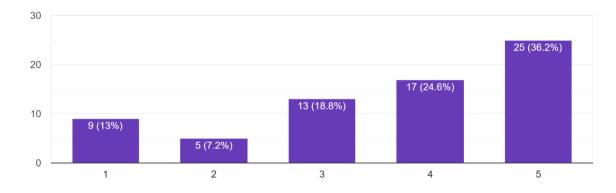

### Stream of Post Graduation

53 responses

Please rate the following areas of the College as per your opinion:

How much you rate Curriculum/Syllabus in finding job? 69 responses

How much you rate Curriculum/Syllabus in development of overall personality? <sup>69</sup> responses