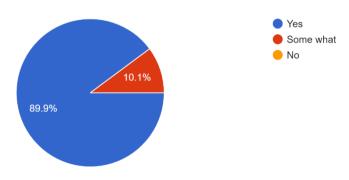

Reading and reference material related to the subject was easily found in the library. <sup>69</sup> responses

Were the Laboratories (if applicable) well equipped. 69 responses

Are you satisfied with the efforts taken by the College to connect with its Alumni? <sup>69</sup> responses