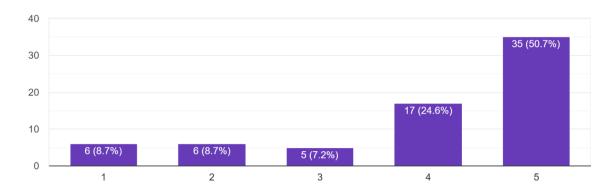

How would you rate your overall experience in the College? Please select your ratings on the scale 1 to 5. (05 means High and 01 means low score. 69 responses

Profession

69 responses