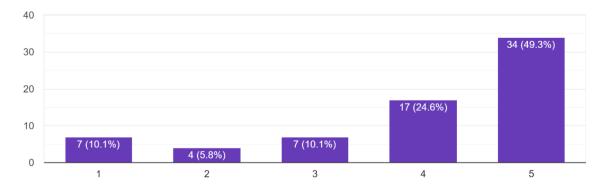

Reading and reference material related to the subject was easily found in the library. <sup>69</sup> responses

Were the Laboratories (if applicable) well equipped. 69 responses

Are you satisfied with the efforts taken by the College to connect with its Alumni? <sup>69</sup> responses

How would you rate your overall experience in the College? Please select your ratings on the scale 1 to 5. (05 means High and 01 means low score. 69 responses

Profession

69 responses