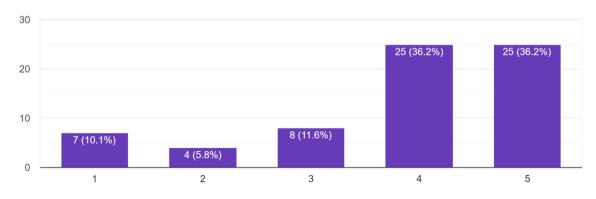

### Stream of Post Graduation

53 responses

Please rate the following areas of the College as per your opinion:

How much you rate Curriculum/Syllabus in finding job? 69 responses

How much you rate Curriculum/Syllabus in development of overall personality? <sup>69</sup> responses