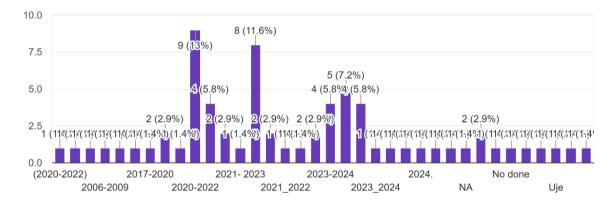

Session of Graduation \*

- 1. 2011-2014
- 2. 2012-2015
- 3. 2013-2016
- 4. 2014-2017
- 5. 2015-2018
- 6. 2016-2019
- 7. 2017-2020
- 8. 2018-2021
- 9. 2019-2022
- 10. 2020-2023
- 11. Before 2011

:::

Class \*

# Session of Graduation 69 responses