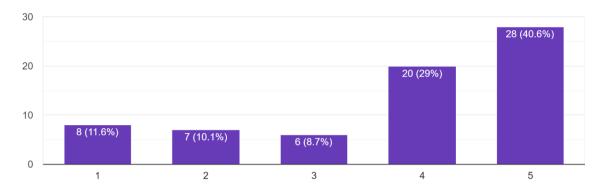

### Stream of Post Graduation

53 responses

Please rate the following areas of the College as per your opinion:

How much you rate Curriculum/Syllabus in finding job? 69 responses

How much you rate Curriculum/Syllabus in development of overall personality? <sup>69</sup> responses