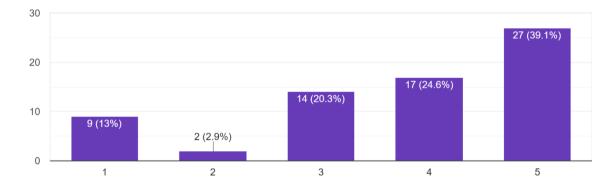

How would you rate your overall experience in the College? Please select your ratings on the scale 1 to 5. (05 means High and 01 means low score. 69 responses

Profession

69 responses