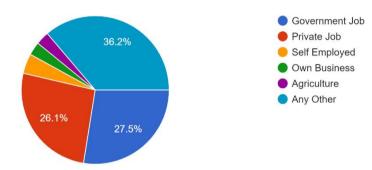

| Are you satisfied with the efforts taken by the College to connect with its Alumni? * <ul> <li>Yes</li> <li>Some what</li> <li>No</li> </ul> |            |            |            |               |                   |       |  |
|----------------------------------------------------------------------------------------------------------------------------------------------|------------|------------|------------|---------------|-------------------|-------|--|
| How would you<br>scale 1 to 5. <b>(0</b> !                                                                                                   |            |            |            | Please select | your ratings on t | the * |  |
|                                                                                                                                              | 1          | 2          | 3          | 4             | 5                 |       |  |
|                                                                                                                                              | $\bigcirc$ | $\bigcirc$ | $\bigcirc$ | $\bigcirc$    | $\bigcirc$        |       |  |
| Profession *   1. Government Job   2. Private Job   3. Self Employed   4. Own Business   5. Agriculture   6. Any Other                       |            |            |            |               |                   |       |  |
| Professional Details (Employer Details, nature of business)<br>Long-answer text                                                              |            |            |            |               |                   |       |  |
| Any other suggestion(s) you would like to make curriculum interesting and useful. $^{\star}$                                                 |            |            |            |               |                   |       |  |

How would you rate your overall experience in the College? Please select your ratings on the scale 1 to 5. (05 means High and 01 means low score. 69 responses

Profession

69 responses