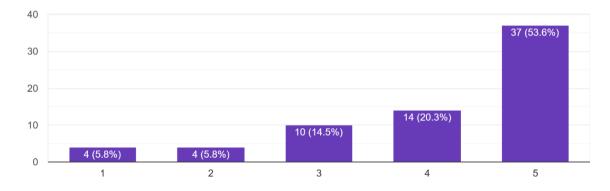

How much you rate Curriculum/Syllabus in making you informed and responsible citizen? 69 responses

Teacher were well prepared and equipped in the delivery of curriculum <sup>69</sup> responses

The teaching methods used by the teacher were helpful in understanding the concepts and content. <sup>69</sup> responses