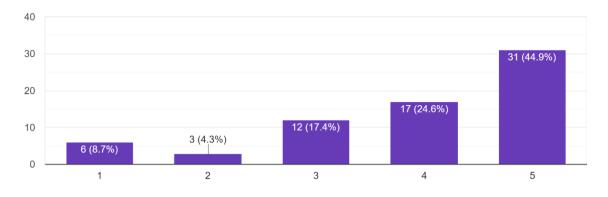

### Stream of Post Graduation

53 responses

Please rate the following areas of the College as per your opinion:

How much you rate Curriculum/Syllabus in finding job? 69 responses

How much you rate Curriculum/Syllabus in development of overall personality? <sup>69</sup> responses

How much you rate Curriculum/Syllabus in making you informed and responsible citizen? 69 responses

Teacher were well prepared and equipped in the delivery of curriculum <sup>69</sup> responses

The teaching methods used by the teacher were helpful in understanding the concepts and content. <sup>69</sup> responses