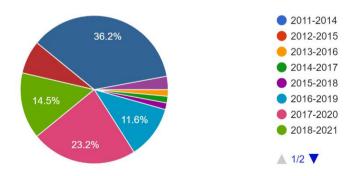

. Private Job   3. Self Employed   4. Own Business   5. Agriculture   6. Any Other                       |            |            |            |               |                   |       |  |
| Professional Details (Employer Details, nature of business)<br>Long-answer text                                                              |            |            |            |               |                   |       |  |
| Any other suggestion(s) you would like to make curriculum interesting and useful. $^{\star}$                                                 |            |            |            |               |                   |       |  |

Long-answer text

#### Gender

69 responses



#### You were a student of which course? 69 responses





# Session of Graduation 69 responses



#### Class 69 responses



#### Session of Post Graduation (for example 2017-2019) <sup>69</sup> responses



### Stream of Post Graduation

53 responses





Please rate the following areas of the College as per your opinion:

How much you rate Curriculum/Syllabus in finding job? 69 responses



How much you rate Curriculum/Syllabus in development of overall personality? <sup>69</sup> responses



How much you rate Curriculum/Syllabus in making you informed and responsible citizen? 69 responses



Teacher were well prepared and equipped in the delivery of curriculum <sup>69</sup> responses



The teaching methods used by the teacher were helpful in understanding the concepts and content. <sup>69</sup> responses



Reading and reference material related to the subject was easily found in