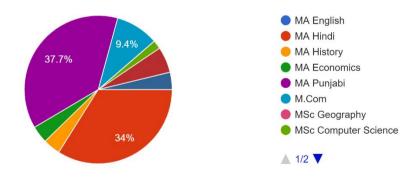

### Session of Post Graduation (for example 2017-2019) \*

Short-answer text

Stream of Post Graduation

- 1. MA English
- 2. MA Hindi
- 3. MA History
- 4. MA Economics
- 5. MA Punjabi
- 6. M.Com
- 7. MSc Geography
- 8. MSc Computer Science
- 9. PGDJMC
- 10. PGDMC

### Stream of Post Graduation

53 responses

Please rate the following areas of the College as per your opinion:

How much you rate Curriculum/Syllabus in finding job? 69 responses

How much you rate Curriculum/Syllabus in development of overall personality? <sup>69</sup> responses