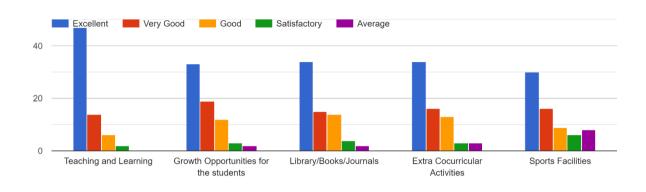

| _  | _  | _  |
|----|----|----|
| Ξ. | Ξ. | Ξ. |
|    |    |    |

| Please rate the following areas of the College as per your opinion: $^{\star}$ |            |            |            |              |                |  |  |  |
|--------------------------------------------------------------------------------|------------|------------|------------|--------------|----------------|--|--|--|
|                                                                                | Excellent  | Very Good  | Good       | Satisfactory | Average        |  |  |  |
| Teaching and L                                                                 | $\bigcirc$ | $\bigcirc$ | $\bigcirc$ | $\bigcirc$   | $\bigcirc$     |  |  |  |
| Growth Opport                                                                  | $\bigcirc$ | $\bigcirc$ | $\bigcirc$ | $\bigcirc$   | $\bigcirc$     |  |  |  |
| Library/Books/                                                                 | $\bigcirc$ | $\bigcirc$ | $\bigcirc$ | $\bigcirc$   | $\bigcirc$     |  |  |  |
| Extra Cocurricu                                                                | $\bigcirc$ | $\bigcirc$ | $\bigcirc$ | $\bigcirc$   | $\bigcirc$     |  |  |  |
| Sports Facilities                                                              | $\bigcirc$ | $\bigcirc$ | $\bigcirc$ | $\bigcirc$   | $\bigcirc$     |  |  |  |
|                                                                                |            |            |            |              |                |  |  |  |
| How much you rate Curriculum/Syllabus in finding job? *                        |            |            |            |              |                |  |  |  |
|                                                                                | 1 2        | 2 3        | 4          | 5            |                |  |  |  |
| Low                                                                            | 0          |            | $\bigcirc$ | $\bigcirc$   | Highly Helpful |  |  |  |

### Stream of Post Graduation

53 responses

Please rate the following areas of the College as per your opinion:

How much you rate Curriculum/Syllabus in finding job? 69 responses

How much you rate Curriculum/Syllabus in development of overall personality? <sup>69</sup> responses